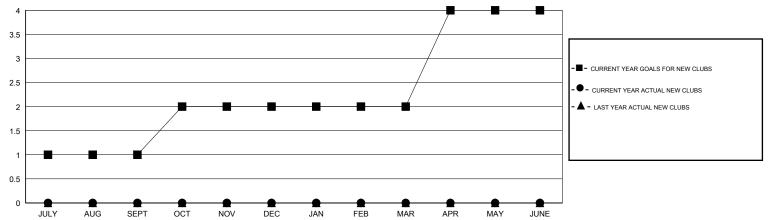

# MONTHLY MEMBERSHIP PROGRESS REPORT

## District 3 H

Results as of: 7/31/2014

## GMT: HAL GRIFFIN LOCATION OKLAHOMA GMT CA 1



### GOALS AND ACTUAL NEW CLUBS CUMULATIVE



#### GOALS AND ACTUAL MEMBERS CUMULATIVE



| DROPPED CLUBS: 0  DROPPED MEMBERS |              | 2 CLUBS OF 25 ADDED 1 OR MORE<br>NEW MEMBERS | GENDER DISTRIBU<br>MALE<br>FEMALE     | ITION<br>619 (75.03%)<br>206 (24.97%) |          |
|-----------------------------------|--------------|----------------------------------------------|---------------------------------------|---------------------------------------|----------|
| DECEASED CLUB CANCELLED OTHER     | 2<br>0<br>10 | CLICK HERE FOR HEALTH ASSESSMENT DATA        | FAMILY UNIT MEMBERS HEAD OF HOUSEHOLD |                                       | 85<br>41 |
| TOTAL                             | 12           |                                              | NON-HEAD OF HOUSEHOLD                 |                                       | 4