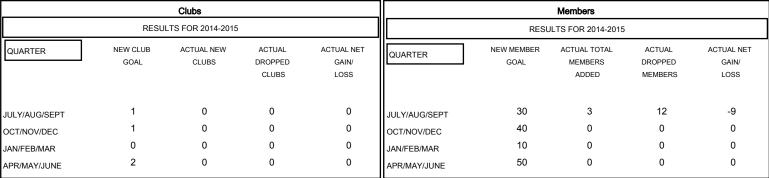

# MONTHLY MEMBERSHIP PROGRESS REPORT

## District 3 H

Results as of: 7/31/2014

## GMT: HAL GRIFFIN LOCATION OKLAHOMA GMT CA 1



### GOALS AND ACTUAL NEW CLUBS CUMULATIVE



#### GOALS AND ACTUAL MEMBERS CUMULATIVE



| DROPPED CLUBS: 0  DROPPED MEMBERS |              | 2 CLUBS OF 25 ADDED 1 OR MORE<br>NEW MEMBERS | GENDER DISTRIBU<br>MALE<br>FEMALE     | ITION<br>619 (75.03%)<br>206 (24.97%) |          |
|-----------------------------------|--------------|----------------------------------------------|---------------------------------------|---------------------------------------|----------|
| DECEASED CLUB CANCELLED OTHER     | 2<br>0<br>10 | CLICK HERE FOR HEALTH ASSESSMENT DATA        | FAMILY UNIT MEMBERS HEAD OF HOUSEHOLD |                                       | 85<br>41 |
| TOTAL                             | 12           |                                              | NON-HEAD OF HOUSEHOLD