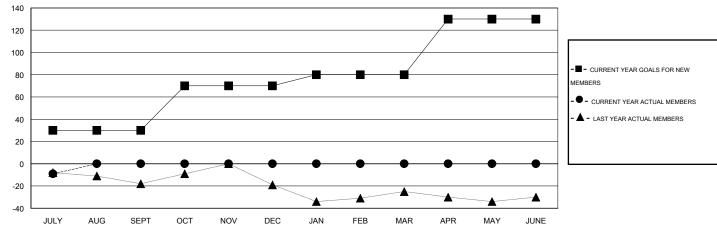

#### GOALS AND ACTUAL MEMBERS CUMULATIVE

| DROPPED CLUBS: 0  DROPPED MEMBERS |              | 2 CLUBS OF 25 ADDED 1 OR MORE<br>NEW MEMBERS | GENDER DISTRIBU<br>MALE<br>FEMALE     | ITION<br>619 (75.03%)<br>206 (24.97%) |          |
|-----------------------------------|--------------|----------------------------------------------|---------------------------------------|---------------------------------------|----------|
| DECEASED CLUB CANCELLED OTHER     | 2<br>0<br>10 | CLICK HERE FOR HEALTH ASSESSMENT DATA        | FAMILY UNIT MEMBERS HEAD OF HOUSEHOLD |                                       | 85<br>41 |
| TOTAL                             | 12           |                                              | NON-HEAD OF HOUSEHOLD                 |                                       | 44       |